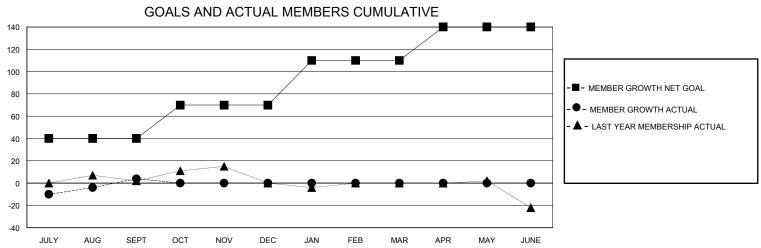

## **GMT**: **LOCATION CALIFORNIA GMT CA** Clubs Members **RESULTS FOR 2023-2024 RESULTS FOR 2023-2024** NEW CLUB GOAL **NEW CLUBS** DROPPED CLUBS QUARTER MEMBER GROWTH NET MEMBER GROWTH DROPPED QUARTER **GOAL** MEMBERS ACTUAL **ACTUAL** (including transfers) 0 0 0 40 31 27 JULY/AUG/SEPT JULY/AUG/SEPT 0 0 0 30 0 0 OCT/NOV/DEC OCT/NOV/DEC 0 0 0 40 0 0 JAN/FEB/MAR JAN/FEB/MAR 0 0 30 0 0 APR/MAY/JUNE APR/MAY/JUNE